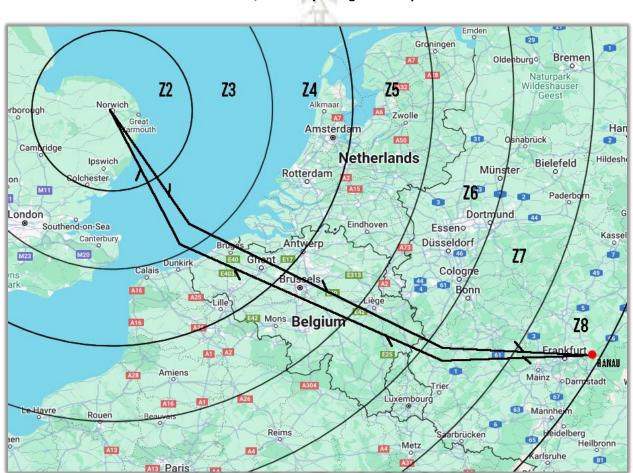

### TTN Online Campaign Campaign 4, Mission 11 – Hanau, Germany – Jan. 19/20 1945 Overall Stats

Hanau, Germany Navigation Map

Synopsis

| A/C Assigned | On Target | Off Target | A/C Lost | Other (Note 1) | Bomb % | Casualties            | Enemy A/C Credited |
|--------------|-----------|------------|----------|----------------|--------|-----------------------|--------------------|
| 15           | 10        | 1          | 2        | 4              | 29%    | 9 KIA – 0 WIA – 0 POW | 3                  |
|              |           |            | 1011     | A REAL TOP     | anno   |                       |                    |
|              |           |            | - 13     | ARD SI         | KIL    | /                     |                    |

## TTN Online Campaign Campaign 4, Mission 11 – Hanau, Germany – Jan. 19/20 1945 Overall Stats